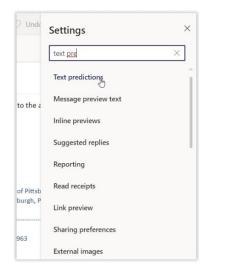

## **Disabling Text Prediction function in Outlook 365 Webmail**

At the upper Outlook webmail task bar, click on the gear

Begin typing "text predictions" in the search box. It will appear at the top of the list. Click on it: